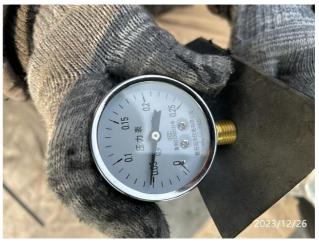

### Air tightness test to check for leakage:

According to client's requirement, the above mentioned 8 pieces of fenders were charged at pressure declared by 50KPa under BV inspector witness, then covered with the soap water on the surface of the fender to check the air leak if any, as far as visually checked, it's found in normal conditions, after 1 hour, checked the pressure again, no obviously air leak was found visually.

#### Remark

- 1. BV inspector only witnessed the process of testing according to the mill in-house test procedures at the client's request, and the responsibility therein for test procedures' compliance with the related standards, test result accuracy and reliability, equipment calibration, test engineer qualification etc, fully remains with the client and the factory.
- 2. The pressure gage was provided by the factory without the calibration certification, and the result was for reference only.