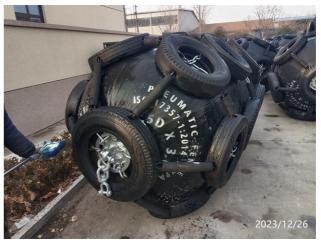

### **Packing**

The Fenders were in nude packing, with the chains and used tires around the fenders' body.

## Marking:

The marking was printed on one end of fenders, details as below:

PNEUMATIC FENDER ISO 17357-1:2014 50KPA 1.0D X 2.0L (1.0D X 3.0L or 1.5D X 3.0L or 2.0D X 4.0L) WWW.SHIP-SUPPLY.RU

## Overall visual inspection:

According to client's requirement, BV inspector found the above mentioned 14 pieces of fenders were in normal condition without obviously damage and scratches.

Photo Report Storage condition