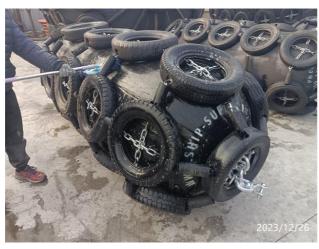

### **Packing**

The Fenders were in nude packing, with the chains and used tires around the fenders' body.

## Overall visual inspection:

According to client's requirement, BV inspector found the above mentioned 14 pieces of fenders were in normal condition without obviously damage and scratches.

Photo Report Storage condition