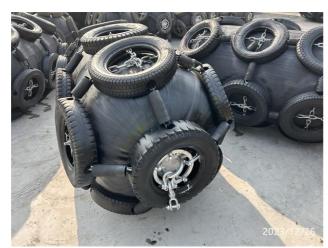

### **Storage Condition:**

At the time of our attendance at the factory, we found the fenders were stored in the manufacturer's open yard, in normal condition.

### **Packing**

The Fenders were in nude packing, with the chains and used tires around the fenders' body.

## Overall visual inspection:

According to client's requirement, BV inspector found the above mentioned 14 pieces of fenders were in normal condition without obviously damage and scratches.

Photo Report Storage condition