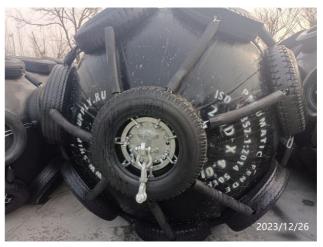

## Overall visual inspection:

According to client's requirement, BV inspector found the above mentioned 14 pieces of fenders were in normal condition without obviously damage and scratches.

Photo Report Storage condition

## Overall visual inspection

Size: 1.0D X 2.0L

Size: 1.0D X 3.0L

BV Ref.: GTS\_2023\_370416 Page 15 of 16

BV Ref.: GTS\_2023\_370416 Page 16 of 16

Size: 2.0D X 4.0L

Kevin Tang Bureau Veritas Bivac Asian CRE (Shanghai) Inspection Co., Ltd.