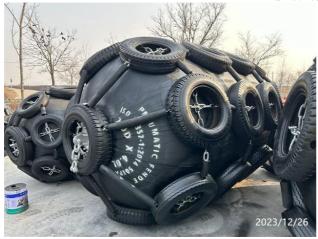

## Overall visual inspection:

According to client's requirement, BV inspector found the above mentioned 14 pieces of fenders were in normal condition without obviously damage and scratches.

Photo Report Storage condition

## Overall visual inspection

Size: 1.0D X 2.0L

Size: 1.0D X 3.0L

BV Ref.: GTS\_2023\_370416 Page 15 of 16

BV Ref.: GTS\_2023\_370416 Page 16 of 16

Size: 2.0D X 4.0L

Kevin Tang Bureau Veritas Bivac Asian CRE (Shanghai) Inspection Co., Ltd.