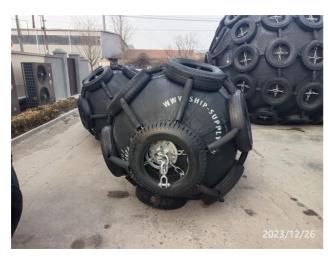

## Overall visual inspection:

According to client's requirement, BV inspector found the above mentioned 14 pieces of fenders were in normal condition without obviously damage and scratches.

Photo Report Storage condition

## Overall visual inspection

Size: 1.0D X 2.0L

Size: 1.0D X 3.0L

BV Ref.: GTS\_2023\_370416 Page 15 of 16

BV Ref.: GTS\_2023\_370416 Page 16 of 16

Size: 2.0D X 4.0L

Kevin Tang Bureau Veritas Bivac Asian CRE (Shanghai) Inspection Co., Ltd.