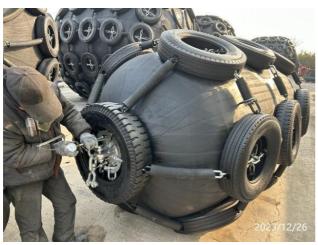

## Overall visual inspection:

According to client's requirement, BV inspector found the above mentioned 14 pieces of fenders were in normal condition without obviously damage and scratches.

Photo Report Storage condition

## Overall visual inspection

Size: 1.0D X 2.0L

Size: 1.0D X 3.0L

BV Ref.: GTS\_2023\_370416 Page 15 of 16

BV Ref.: GTS\_2023\_370416 Page 16 of 16

Size: 2.0D X 4.0L

Kevin Tang Bureau Veritas Bivac Asian CRE (Shanghai) Inspection Co., Ltd.