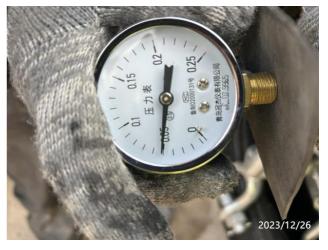

### Air tightness test to check for leakage:

According to client's requirement, the above mentioned 8 pieces of fenders were charged at pressure declared by 50KPa under BV inspector witness, then covered with the soap water on the surface of the fender to check the air leak if any, as far as visually checked, it's found in normal conditions, after 1 hour, checked the pressure again, no obviously air leak was found visually.

#### Remark

- 1. BV inspector only witnessed the process of testing according to the mill in-house test procedures at the client's request, and the responsibility therein for test procedures' compliance with the related standards, test result accuracy and reliability, equipment calibration, test engineer qualification etc, fully remains with the client and the factory.
- 2. The pressure gage was provided by the factory without the calibration certification, and the result was for reference only.

## Pressure testing to check for leakage

Size: 1.0D X 2.0L

BV Ref.: GTS\_2023\_370416 Page 7 of 16

BV Ref.: GTS\_2023\_370416 Page 8 of 16

BV Ref.: GTS\_2023\_370416 Page 9 of 16

Size: 2.0D X 4.0L

BV Ref.: GTS\_2023\_370416 Page 10 of 16