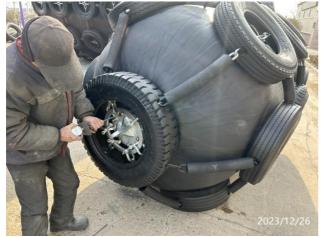

### Air tightness test to check for leakage:

According to client's requirement, the above mentioned 8 pieces of fenders were charged at pressure declared by 50KPa under BV inspector witness, then covered with the soap water on the surface of the fender to check the air leak if any, as far as visually checked, it's found in normal conditions, after 1 hour, checked the pressure again, no obviously air leak was found visually.

#### Remark

- 1. BV inspector only witnessed the process of testing according to the mill in-house test procedures at the client's request, and the responsibility therein for test procedures' compliance with the related standards, test result accuracy and reliability, equipment calibration, test engineer qualification etc, fully remains with the client and the factory.
- 2. The pressure gage was provided by the factory without the calibration certification, and the result was for reference only.