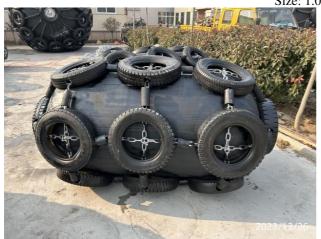

## Overall visual inspection:

According to client's requirement, BV inspector found the above mentioned 14 pieces of fenders were in normal condition without obviously damage and scratches.

Photo Report Storage condition

## Overall visual inspection

Size: 1.0D X 2.0L

Size: 1.0D X 3.0L

BV Ref.: GTS\_2023\_370416 Page 15 of 16

BV Ref.: GTS\_2023\_370416 Page 16 of 16

Size: 2.0D X 4.0L

Kevin Tang Bureau Veritas Bivac Asian CRE (Shanghai) Inspection Co., Ltd.