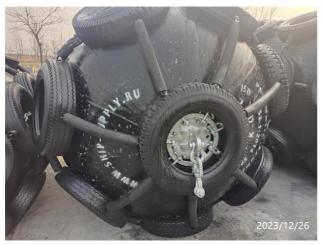

## Overall visual inspection:

According to client's requirement, BV inspector found the above mentioned 14 pieces of fenders were in normal condition without obviously damage and scratches.

Photo Report Storage condition

## Overall visual inspection

Size: 1.0D X 2.0L

Size: 1.0D X 3.0L

BV Ref.: GTS\_2023\_370416 Page 15 of 16

BV Ref.: GTS\_2023\_370416 Page 16 of 16

Size: 2.0D X 4.0L

Kevin Tang Bureau Veritas Bivac Asian CRE (Shanghai) Inspection Co., Ltd.