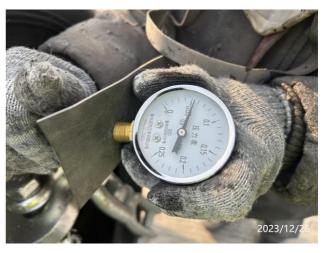

### Air tightness test to check for leakage:

According to client's requirement, the above mentioned 8 pieces of fenders were charged at pressure declared by 50KPa under BV inspector witness, then covered with the soap water on the surface of the fender to check the air leak if any, as far as visually checked, it's found in normal conditions, after 1 hour, checked the pressure again, no obviously air leak was found visually.

#### Remark

- 1. BV inspector only witnessed the process of testing according to the mill in-house test procedures at the client's request, and the responsibility therein for test procedures' compliance with the related standards, test result accuracy and reliability, equipment calibration, test engineer qualification etc, fully remains with the client and the factory.
- 2. The pressure gage was provided by the factory without the calibration certification, and the result was for reference only.

## Pressure testing to check for leakage

Size: 1.0D X 2.0L

BV Ref.: GTS\_2023\_370416 Page 7 of 16

BV Ref.: GTS\_2023\_370416 Page 8 of 16

BV Ref.: GTS\_2023\_370416 Page 9 of 16

Size: 2.0D X 4.0L

BV Ref.: GTS\_2023\_370416 Page 10 of 16