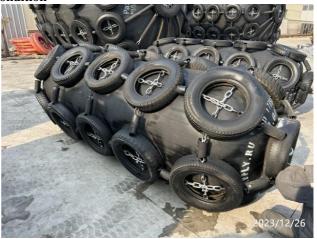

### **Packing**

The Fenders were in nude packing, with the chains and used tires around the fenders' body.

## Overall visual inspection:

According to client's requirement, BV inspector found the above mentioned 14 pieces of fenders were in normal condition without obviously damage and scratches.

Photo Report Storage condition