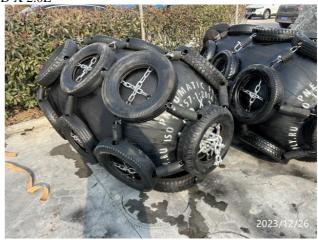

## Overall visual inspection:

According to client's requirement, BV inspector found the above mentioned 14 pieces of fenders were in normal condition without obviously damage and scratches.

Photo Report Storage condition

## Overall visual inspection

Size: 1.0D X 2.0L

Size: 1.0D X 3.0L

BV Ref.: GTS\_2023\_370416 Page 15 of 16

BV Ref.: GTS\_2023\_370416 Page 16 of 16

Size: 2.0D X 4.0L

Kevin Tang Bureau Veritas Bivac Asian CRE (Shanghai) Inspection Co., Ltd.