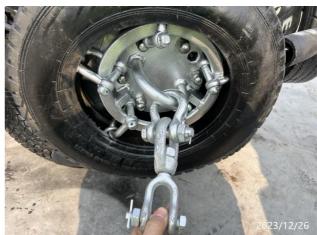

## Marking:

The marking was printed on one end of fenders, details as below:

PNEUMATIC FENDER ISO 17357-1:2014 50KPA 1.0D X 2.0L (1.0D X 3.0L or 1.5D X 3.0L or 2.0D X 4.0L) WWW.SHIP-SUPPLY.RU

### Remark:

The measurement tools were provided by the factory without the calibration certificate, and the measurement was done approximately as shown in pictures hereunder. The result was for reference only.