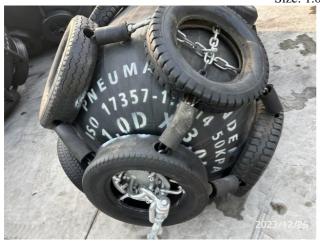

## Marking:

The marking was printed on one end of fenders, details as below:

PNEUMATIC FENDER ISO 17357-1:2014 50KPA 1.0D X 2.0L (1.0D X 3.0L or 1.5D X 3.0L or 2.0D X 4.0L) WWW.SHIP-SUPPLY.RU

Size: 1.0D X 3.0L

Size: 1.5D X 3.0L

Size: 2.0D X 4.0L

BV Ref.: GTS\_2023\_370416 Page 6 of 16