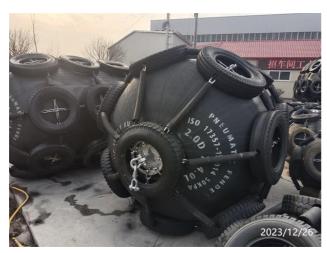

### **Packing**

The Fenders were in nude packing, with the chains and used tires around the fenders' body.

## Overall visual inspection:

According to client's requirement, BV inspector found the above mentioned 14 pieces of fenders were in normal condition without obviously damage and scratches.

Photo Report Storage condition