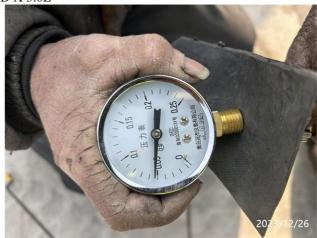

### Air tightness test to check for leakage:

According to client's requirement, the above mentioned 8 pieces of fenders were charged at pressure declared by 50KPa under BV inspector witness, then covered with the soap water on the surface of the fender to check the air leak if any, as far as visually checked, it's found in normal conditions, after 1 hour, checked the pressure again, no obviously air leak was found visually.

#### Remark

- 1. BV inspector only witnessed the process of testing according to the mill in-house test procedures at the client's request, and the responsibility therein for test procedures' compliance with the related standards, test result accuracy and reliability, equipment calibration, test engineer qualification etc, fully remains with the client and the factory.
- 2. The pressure gage was provided by the factory without the calibration certification, and the result was for reference only.