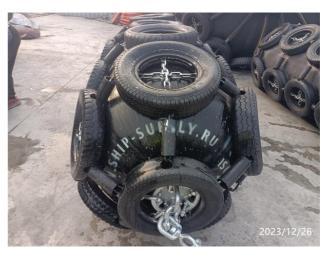

### **Packing**

The Fenders were in nude packing, with the chains and used tires around the fenders' body.

## Overall visual inspection:

According to client's requirement, BV inspector found the above mentioned 14 pieces of fenders were in normal condition without obviously damage and scratches.

Photo Report Storage condition