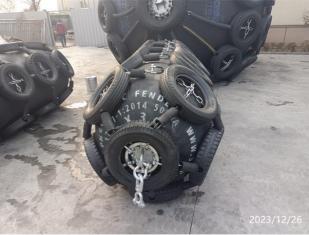

## Marking:

The marking was printed on one end of fenders, details as below:

PNEUMATIC FENDER ISO 17357-1:2014 50KPA 1.0D X 2.0L (1.0D X 3.0L or 1.5D X 3.0L or 2.0D X 4.0L) WWW.SHIP-SUPPLY.RU