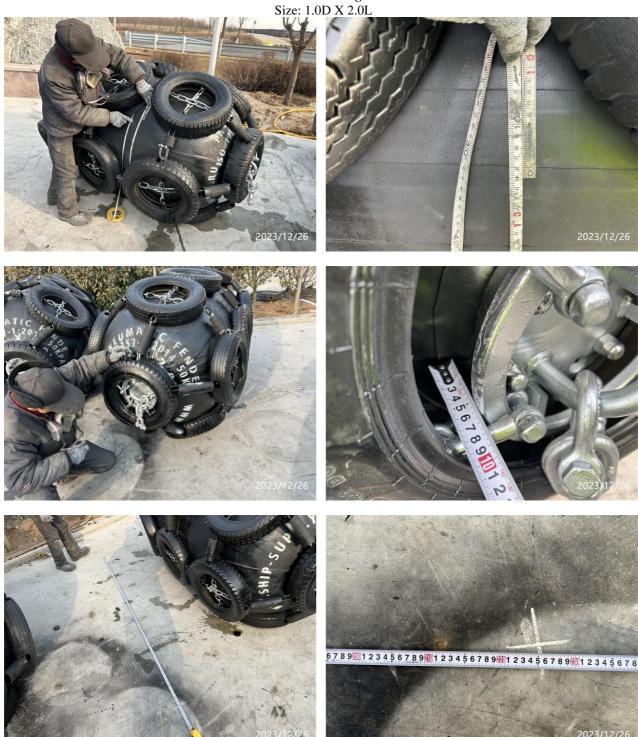

## Size checking:

According to client's requirement,2pcs per size were randomly selected, total 8pcs of fenders were measured sizes, including the overall length and overall diameter, details as below:

|            | Size: 1.0D X 2.0L | MM                                  |
|------------|-------------------|-------------------------------------|
| Sample No. | Diameter(M)       | Length(M)                           |
| 1          | 1.00              | 2:01 BUREAU VERITAS BIVAC ASIAN CRE |
| 2          | 1.01              | 2.00 (SHANGHAI) INSPECTION CO.LTD.  |
|            | Size: 1.0D X 3.0L |                                     |
| 1          | 1.00              | 3.05 必维毕港克检验(上海)有限公司                |
| 2          | 1.00              | 153.08                              |
|            | Size: 1.5D X 3.0L |                                     |

### Remark:

The measurement tools were provided by the factory without the calibration certificate, and the measurement was done approximately as shown in pictures hereunder. The result was for reference only.

BV Ref.: GTS\_2023\_370416 Page 3 of 16

Packing Size: 1.0D X 2.0L

Size: 1.0D X 3.0L

BV Ref.: GTS\_2023\_370416 Page 4 of 16

Size: 1.5D X 3.0L

Size: 2.0D X 4.0L

Marking Size: 1.0D X 2.0L

BV Ref.: GTS\_2023\_370416 Page 5 of 16