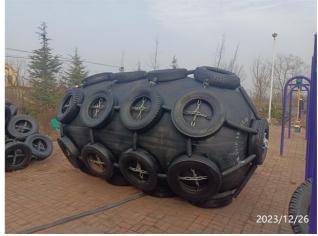

## Overall visual inspection:

According to client's requirement, BV inspector found the above mentioned 14 pieces of fenders were in normal condition without obviously damage and scratches.

Photo Report Storage condition

## Overall visual inspection

Size: 1.0D X 2.0L

Size: 1.0D X 3.0L

BV Ref.: GTS\_2023\_370416 Page 15 of 16

BV Ref.: GTS\_2023\_370416 Page 16 of 16

Size: 2.0D X 4.0L

Kevin Tang Bureau Veritas Bivac Asian CRE (Shanghai) Inspection Co., Ltd.