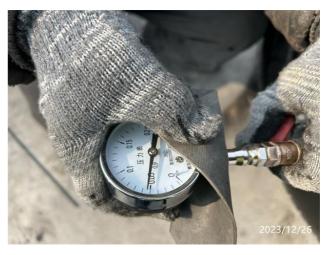

### Air tightness test to check for leakage:

According to client's requirement, the above mentioned 8 pieces of fenders were charged at pressure declared by 50KPa under BV inspector witness, then covered with the soap water on the surface of the fender to check the air leak if any, as far as visually checked, it's found in normal conditions, after 1 hour, checked the pressure again, no obviously air leak was found visually.

#### Remark

- 1. BV inspector only witnessed the process of testing according to the mill in-house test procedures at the client's request, and the responsibility therein for test procedures' compliance with the related standards, test result accuracy and reliability, equipment calibration, test engineer qualification etc, fully remains with the client and the factory.
- 2. The pressure gage was provided by the factory without the calibration certification, and the result was for reference only.