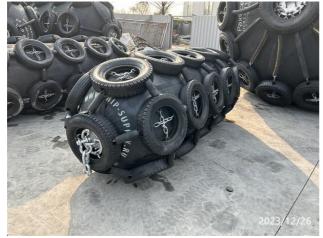

### **Storage Condition:**

At the time of our attendance at the factory, we found the fenders were stored in the manufacturer's open yard, in normal condition.

### **Packing**

The Fenders were in nude packing, with the chains and used tires around the fenders' body.

## Overall visual inspection:

According to client's requirement, BV inspector found the above mentioned 14 pieces of fenders were in normal condition without obviously damage and scratches.

Photo Report Storage condition