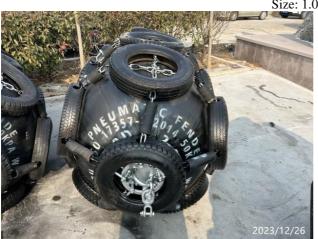

## Marking:

The marking was printed on one end of fenders, details as below:

PNEUMATIC FENDER ISO 17357-1:2014 50KPA 1.0D X 2.0L (1.0D X 3.0L or 1.5D X 3.0L or 2.0D X 4.0L) WWW.SHIP-SUPPLY.RU

BV Ref.: GTS\_2023\_370416 Page 3 of 16

Packing Size: 1.0D X 2.0L

Size: 1.0D X 3.0L

BV Ref.: GTS\_2023\_370416 Page 4 of 16

Size: 1.5D X 3.0L

Size: 2.0D X 4.0L

Marking Size: 1.0D X 2.0L

BV Ref.: GTS\_2023\_370416 Page 5 of 16