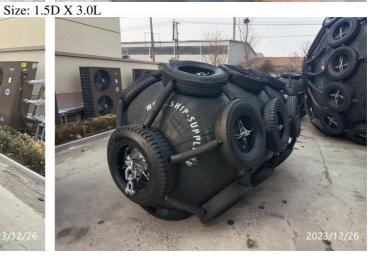

|            | Size: 1.0D X 2.0L | MM                                  |
|------------|-------------------|-------------------------------------|
| Sample No. | Diameter(M)       | Length(M)                           |
| 1          | 1.00              | 2:01 BUREAU VERITAS BIVAC ASIAN CRE |
| 2          | 1.01              | 2.00 (SHANGHAI) INSPECTION CO.LTD.  |
|            | Size: 1.0D X 3.0L |                                     |
| 1          | 1.00              | 3.05 必维毕港克检验(上海)有限公司                |
| 2          | 1.00              | 153.08                              |
|            | Size: 1.5D X 3.0L |                                     |

BV Ref.: GTS\_2023\_370416 Page 2 of 16

| 1                 | 1.52 | 3.07 |  |
|-------------------|------|------|--|
| 2                 | 1.52 | 3.09 |  |
| Size: 2.0D X 4.0L |      |      |  |
| 1                 | 1.99 | 4.05 |  |
| 2                 | 2.00 | 4.02 |  |