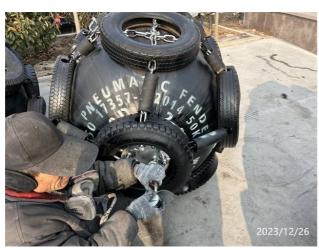

## Marking:

The marking was printed on one end of fenders, details as below:

PNEUMATIC FENDER ISO 17357-1:2014 50KPA 1.0D X 2.0L (1.0D X 3.0L or 1.5D X 3.0L or 2.0D X 4.0L) WWW.SHIP-SUPPLY.RU

## Overall visual inspection:

According to client's requirement, BV inspector found the above mentioned 14 pieces of fenders were in normal condition without obviously damage and scratches.

Photo Report Storage condition