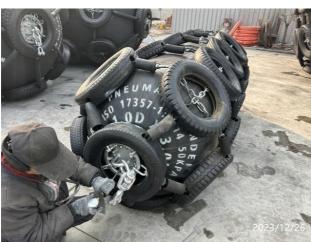

## Marking:

The marking was printed on one end of fenders, details as below:

PNEUMATIC FENDER ISO 17357-1:2014 50KPA 1.0D X 2.0L (1.0D X 3.0L or 1.5D X 3.0L or 2.0D X 4.0L) WWW.SHIP-SUPPLY.RU