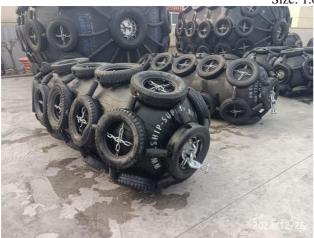

### **Storage Condition:**

At the time of our attendance at the factory, we found the fenders were stored in the manufacturer's open yard, in normal condition.

### **Packing**

The Fenders were in nude packing, with the chains and used tires around the fenders' body.

## Overall visual inspection:

According to client's requirement, BV inspector found the above mentioned 14 pieces of fenders were in normal condition without obviously damage and scratches.

Photo Report Storage condition