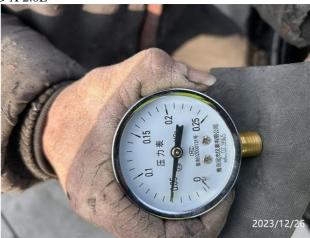

### Air tightness test to check for leakage:

According to client's requirement, the above mentioned 8 pieces of fenders were charged at pressure declared by 50KPa under BV inspector witness, then covered with the soap water on the surface of the fender to check the air leak if any, as far as visually checked, it's found in normal conditions, after 1 hour, checked the pressure again, no obviously air leak was found visually.

#### Remark

- 1. BV inspector only witnessed the process of testing according to the mill in-house test procedures at the client's request, and the responsibility therein for test procedures' compliance with the related standards, test result accuracy and reliability, equipment calibration, test engineer qualification etc, fully remains with the client and the factory.
- 2. The pressure gage was provided by the factory without the calibration certification, and the result was for reference only.

## Pressure testing to check for leakage

Size: 1.0D X 2.0L

BV Ref.: GTS\_2023\_370416 Page 7 of 16

BV Ref.: GTS\_2023\_370416 Page 8 of 16

BV Ref.: GTS\_2023\_370416 Page 9 of 16

Size: 2.0D X 4.0L

BV Ref.: GTS\_2023\_370416 Page 10 of 16