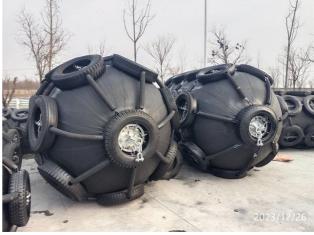

## Size checking:

According to client's requirement,2pcs per size were randomly selected, total 8pcs of fenders were measured sizes, including the overall length and overall diameter, details as below:

|            | Size: 1.0D X 2.0L | MM                                  |
|------------|-------------------|-------------------------------------|
| Sample No. | Diameter(M)       | Length(M)                           |
| 1          | 1.00              | 2:01 BUREAU VERITAS BIVAC ASIAN CRE |
| 2          | 1.01              | 2.00 (SHANGHAI) INSPECTION CO.LTD.  |
|            | Size: 1.0D X 3.0L |                                     |
| 1          | 1.00              | 3.05 必维毕港克检验(上海)有限公司                |
| 2          | 1.00              | 153.08                              |
|            | Size: 1.5D X 3.0L |                                     |

BV Ref.: GTS\_2023\_370416 Page 2 of 16

| 1                 | 1.52 | 3.07 |  |
|-------------------|------|------|--|
| 2                 | 1.52 | 3.09 |  |
| Size: 2.0D X 4.0L |      |      |  |
| 1                 | 1.99 | 4.05 |  |
| 2                 | 2.00 | 4.02 |  |

### Remark:

The measurement tools were provided by the factory without the calibration certificate, and the measurement was done approximately as shown in pictures hereunder. The result was for reference only.