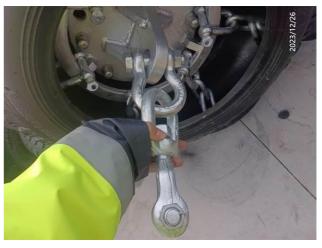

### Remark:

The measurement tools were provided by the factory without the calibration certificate, and the measurement was done approximately as shown in pictures hereunder. The result was for reference only.