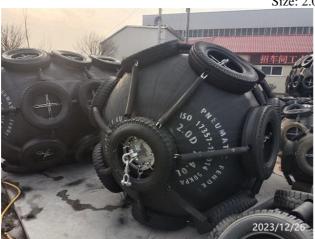

## Marking:

The marking was printed on one end of fenders, details as below:

PNEUMATIC FENDER ISO 17357-1:2014 50KPA 1.0D X 2.0L (1.0D X 3.0L or 1.5D X 3.0L or 2.0D X 4.0L) WWW.SHIP-SUPPLY.RU

Size: 1.0D X 3.0L

Size: 1.5D X 3.0L

Size: 2.0D X 4.0L

BV Ref.: GTS\_2023\_370416 Page 6 of 16