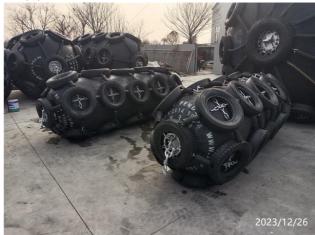

### **Storage Condition:**

At the time of our attendance at the factory, we found the fenders were stored in the manufacturer's open yard, in normal condition.

### **Packing**

The Fenders were in nude packing, with the chains and used tires around the fenders' body.

## Overall visual inspection:

According to client's requirement, BV inspector found the above mentioned 14 pieces of fenders were in normal condition without obviously damage and scratches.

Photo Report Storage condition