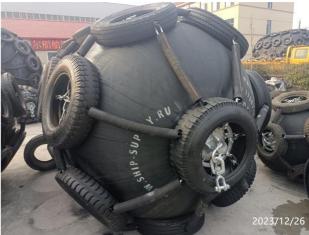

## Overall visual inspection:

According to client's requirement, BV inspector found the above mentioned 14 pieces of fenders were in normal condition without obviously damage and scratches.

Photo Report Storage condition

BV Ref.: GTS\_2023\_370416 Page 11 of 16

BV Ref.: GTS\_2023\_370416 Page 12 of 16

Size: 1.5D X 3.0L 2023/12/26 2023/12/26 34567892012345678920123456789201234

We now certify that the above inspection has been carried out according to Bureau Veritas General conditions and above findings are valid at time and place of inspection. The issuance of this inspection certificate does not release the contractual parties from their own responsibilities and the fulfillment of their obligations.