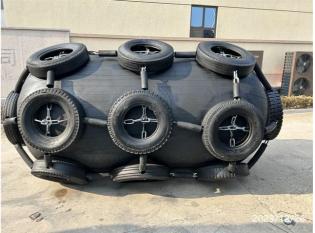

## Overall visual inspection:

According to client's requirement, BV inspector found the above mentioned 14 pieces of fenders were in normal condition without obviously damage and scratches.

Photo Report Storage condition

## Overall visual inspection

Size: 1.0D X 2.0L

Size: 1.0D X 3.0L

BV Ref.: GTS\_2023\_370416 Page 15 of 16

BV Ref.: GTS\_2023\_370416 Page 16 of 16

Size: 2.0D X 4.0L

Kevin Tang Bureau Veritas Bivac Asian CRE (Shanghai) Inspection Co., Ltd.