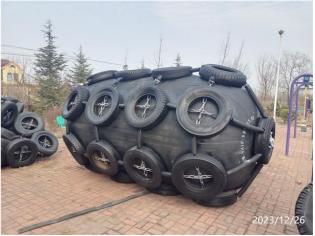

## Overall visual inspection:

According to client's requirement, BV inspector found the above mentioned 14 pieces of fenders were in normal condition without obviously damage and scratches.

Photo Report Storage condition

## Overall visual inspection

Size: 1.0D X 2.0L

Size: 1.0D X 3.0L

BV Ref.: GTS\_2023\_370416 Page 15 of 16

BV Ref.: GTS\_2023\_370416 Page 16 of 16

Size: 2.0D X 4.0L

Kevin Tang Bureau Veritas Bivac Asian CRE (Shanghai) Inspection Co., Ltd.