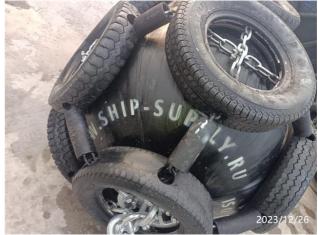

### **Packing**

The Fenders were in nude packing, with the chains and used tires around the fenders' body.

BV Ref.: GTS\_2023\_370416 Page 3 of 16

Packing Size: 1.0D X 2.0L

Size: 1.0D X 3.0L

BV Ref.: GTS\_2023\_370416 Page 4 of 16

Size: 1.5D X 3.0L

Size: 2.0D X 4.0L

Marking Size: 1.0D X 2.0L

BV Ref.: GTS\_2023\_370416 Page 5 of 16