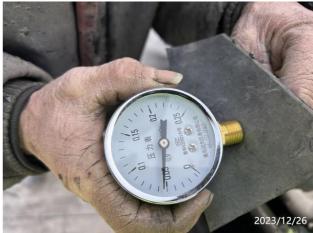

### Air tightness test to check for leakage:

According to client's requirement, the above mentioned 8 pieces of fenders were charged at pressure declared by 50KPa under BV inspector witness, then covered with the soap water on the surface of the fender to check the air leak if any, as far as visually checked, it's found in normal conditions, after 1 hour, checked the pressure again, no obviously air leak was found visually.

#### Remark

- 1. BV inspector only witnessed the process of testing according to the mill in-house test procedures at the client's request, and the responsibility therein for test procedures' compliance with the related standards, test result accuracy and reliability, equipment calibration, test engineer qualification etc, fully remains with the client and the factory.
- 2. The pressure gage was provided by the factory without the calibration certification, and the result was for reference only.

## Pressure testing to check for leakage

Size: 1.0D X 2.0L

BV Ref.: GTS\_2023\_370416 Page 7 of 16

BV Ref.: GTS\_2023\_370416 Page 8 of 16

BV Ref.: GTS\_2023\_370416 Page 9 of 16

Size: 2.0D X 4.0L

BV Ref.: GTS\_2023\_370416 Page 10 of 16