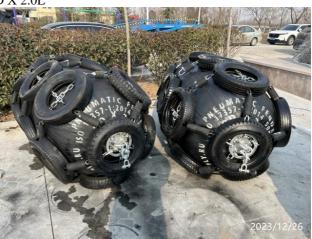

## Overall visual inspection:

According to client's requirement, BV inspector found the above mentioned 14 pieces of fenders were in normal condition without obviously damage and scratches.

Photo Report Storage condition

## Overall visual inspection

Size: 1.0D X 2.0L

Size: 1.0D X 3.0L

BV Ref.: GTS\_2023\_370416 Page 15 of 16

BV Ref.: GTS\_2023\_370416 Page 16 of 16

Size: 2.0D X 4.0L

Kevin Tang Bureau Veritas Bivac Asian CRE (Shanghai) Inspection Co., Ltd.