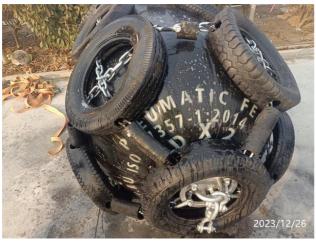

### **Packing**

The Fenders were in nude packing, with the chains and used tires around the fenders' body.

## Marking:

The marking was printed on one end of fenders, details as below:

PNEUMATIC FENDER ISO 17357-1:2014 50KPA 1.0D X 2.0L (1.0D X 3.0L or 1.5D X 3.0L or 2.0D X 4.0L) WWW.SHIP-SUPPLY.RU

## Overall visual inspection:

According to client's requirement, BV inspector found the above mentioned 14 pieces of fenders were in normal condition without obviously damage and scratches.

Photo Report Storage condition

## Overall visual inspection

Size: 1.0D X 2.0L

Size: 1.0D X 3.0L

BV Ref.: GTS\_2023\_370416 Page 15 of 16

BV Ref.: GTS\_2023\_370416 Page 16 of 16

Size: 2.0D X 4.0L

Kevin Tang Bureau Veritas Bivac Asian CRE (Shanghai) Inspection Co., Ltd.