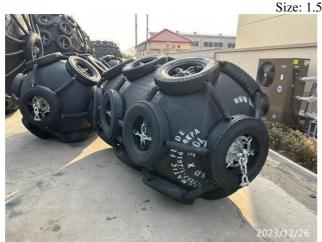

|            | Size: 1.0D X 2.0L | MM                                  |
|------------|-------------------|-------------------------------------|
| Sample No. | Diameter(M)       | Length(M)                           |
| 1          | 1.00              | 2:01 BUREAU VERITAS BIVAC ASIAN CRE |
| 2          | 1.01              | 2.00 (SHANGHAI) INSPECTION CO.LTD.  |
|            | Size: 1.0D X 3.0L |                                     |
| 1          | 1.00              | 3.05 必维毕港克检验(上海)有限公司                |
| 2          | 1.00              | 153.08                              |
|            | Size: 1.5D X 3.0L |                                     |

BV Ref.: GTS\_2023\_370416 Page 2 of 16

| 1                 | 1.52 | 3.07 |  |
|-------------------|------|------|--|
| 2                 | 1.52 | 3.09 |  |
| Size: 2.0D X 4.0L |      |      |  |
| 1                 | 1.99 | 4.05 |  |
| 2                 | 2.00 | 4.02 |  |