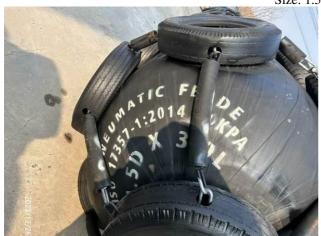

## Marking:

The marking was printed on one end of fenders, details as below:

PNEUMATIC FENDER ISO 17357-1:2014 50KPA 1.0D X 2.0L (1.0D X 3.0L or 1.5D X 3.0L or 2.0D X 4.0L) WWW.SHIP-SUPPLY.RU

BV Ref.: GTS\_2023\_370416 Page 3 of 16

Packing Size: 1.0D X 2.0L

Size: 1.0D X 3.0L

BV Ref.: GTS\_2023\_370416 Page 4 of 16

Size: 1.5D X 3.0L

Size: 2.0D X 4.0L

Marking Size: 1.0D X 2.0L

BV Ref.: GTS\_2023\_370416 Page 5 of 16