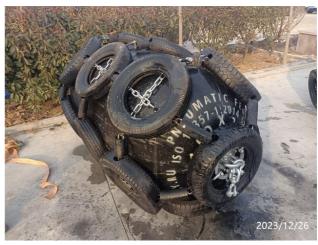

### **Packing**

The Fenders were in nude packing, with the chains and used tires around the fenders' body.

## Marking:

The marking was printed on one end of fenders, details as below:

PNEUMATIC FENDER ISO 17357-1:2014 50KPA 1.0D X 2.0L (1.0D X 3.0L or 1.5D X 3.0L or 2.0D X 4.0L) WWW.SHIP-SUPPLY.RU

## Overall visual inspection:

According to client's requirement, BV inspector found the above mentioned 14 pieces of fenders were in normal condition without obviously damage and scratches.

Photo Report Storage condition

## Overall visual inspection

Size: 1.0D X 2.0L

Size: 1.0D X 3.0L

BV Ref.: GTS\_2023\_370416 Page 15 of 16

BV Ref.: GTS\_2023\_370416 Page 16 of 16

Size: 2.0D X 4.0L

Kevin Tang Bureau Veritas Bivac Asian CRE (Shanghai) Inspection Co., Ltd.