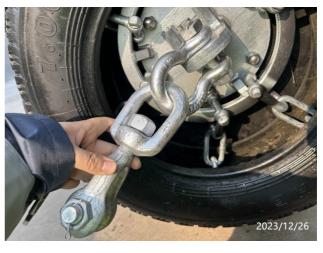

### **Packing**

The Fenders were in nude packing, with the chains and used tires around the fenders' body.

### Remark:

The measurement tools were provided by the factory without the calibration certificate, and the measurement was done approximately as shown in pictures hereunder. The result was for reference only.