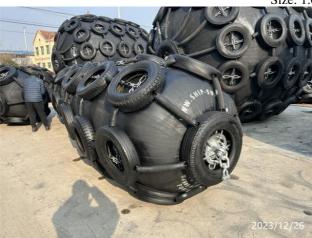

## Overall visual inspection:

According to client's requirement, BV inspector found the above mentioned 14 pieces of fenders were in normal condition without obviously damage and scratches.

Photo Report Storage condition

## Overall visual inspection

Size: 1.0D X 2.0L

Size: 1.0D X 3.0L

BV Ref.: GTS\_2023\_370416 Page 15 of 16

BV Ref.: GTS\_2023\_370416 Page 16 of 16

Size: 2.0D X 4.0L

Kevin Tang Bureau Veritas Bivac Asian CRE (Shanghai) Inspection Co., Ltd.