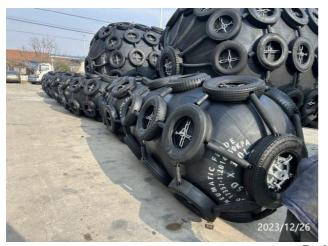

### **Packing**

The Fenders were in nude packing, with the chains and used tires around the fenders' body.

## Marking:

The marking was printed on one end of fenders, details as below:

PNEUMATIC FENDER ISO 17357-1:2014 50KPA 1.0D X 2.0L (1.0D X 3.0L or 1.5D X 3.0L or 2.0D X 4.0L) WWW.SHIP-SUPPLY.RU