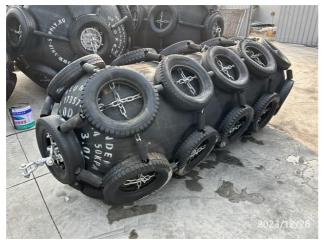

### **Packing**

The Fenders were in nude packing, with the chains and used tires around the fenders' body.

## Overall visual inspection:

According to client's requirement, BV inspector found the above mentioned 14 pieces of fenders were in normal condition without obviously damage and scratches.

Photo Report Storage condition