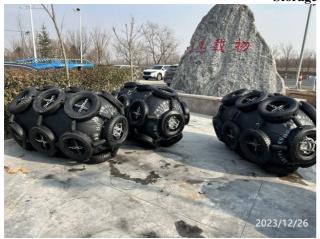

### **Storage Condition:**

At the time of our attendance at the factory, we found the fenders were stored in the manufacturer's open yard, in normal condition.

### **Packing**

The Fenders were in nude packing, with the chains and used tires around the fenders' body.