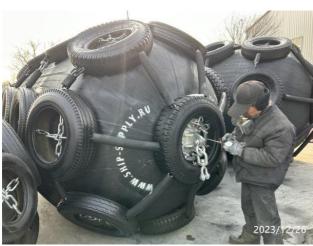

### **Storage Condition:**

At the time of our attendance at the factory, we found the fenders were stored in the manufacturer's open yard, in normal condition.

### **Packing**

The Fenders were in nude packing, with the chains and used tires around the fenders' body.