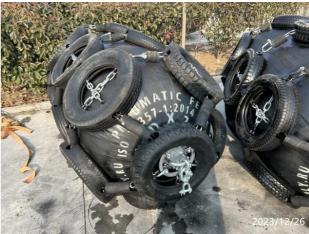

## Marking:

The marking was printed on one end of fenders, details as below:

PNEUMATIC FENDER ISO 17357-1:2014 50KPA 1.0D X 2.0L (1.0D X 3.0L or 1.5D X 3.0L or 2.0D X 4.0L) WWW.SHIP-SUPPLY.RU

BV Ref.: GTS\_2023\_370416 Page 3 of 16

Packing Size: 1.0D X 2.0L

Size: 1.0D X 3.0L

BV Ref.: GTS\_2023\_370416 Page 4 of 16

Size: 1.5D X 3.0L

Size: 2.0D X 4.0L

Marking Size: 1.0D X 2.0L

BV Ref.: GTS\_2023\_370416 Page 5 of 16