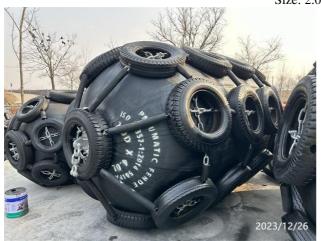

## Marking:

The marking was printed on one end of fenders, details as below:

PNEUMATIC FENDER ISO 17357-1:2014 50KPA 1.0D X 2.0L (1.0D X 3.0L or 1.5D X 3.0L or 2.0D X 4.0L) WWW.SHIP-SUPPLY.RU

## Size checking:

According to client's requirement,2pcs per size were randomly selected, total 8pcs of fenders were measured sizes, including the overall length and overall diameter, details as below: