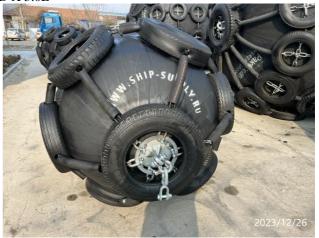

## Overall visual inspection:

According to client's requirement, BV inspector found the above mentioned 14 pieces of fenders were in normal condition without obviously damage and scratches.

Photo Report Storage condition

## Overall visual inspection

Size: 1.0D X 2.0L

Size: 1.0D X 3.0L

BV Ref.: GTS\_2023\_370416 Page 15 of 16

BV Ref.: GTS\_2023\_370416 Page 16 of 16

Size: 2.0D X 4.0L

Kevin Tang Bureau Veritas Bivac Asian CRE (Shanghai) Inspection Co., Ltd.