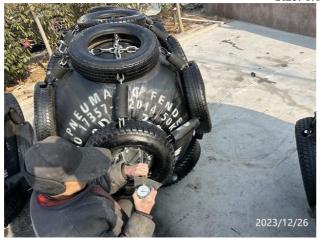

### Air tightness test to check for leakage:

According to client's requirement, the above mentioned 8 pieces of fenders were charged at pressure declared by 50KPa under BV inspector witness, then covered with the soap water on the surface of the fender to check the air leak if any, as far as visually checked, it's found in normal conditions, after 1 hour, checked the pressure again, no obviously air leak was found visually.

## Pressure testing to check for leakage

Size: 1.0D X 2.0L

BV Ref.: GTS\_2023\_370416 Page 7 of 16

BV Ref.: GTS\_2023\_370416 Page 8 of 16

BV Ref.: GTS\_2023\_370416 Page 9 of 16

Size: 2.0D X 4.0L

BV Ref.: GTS\_2023\_370416 Page 10 of 16