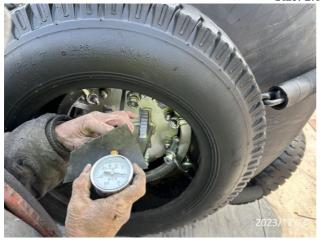

## Size checking:

According to client's requirement,2pcs per size were randomly selected, total 8pcs of fenders were measured sizes, including the overall length and overall diameter, details as below:

|            | Size: 1.0D X 2.0L | MM                                  |
|------------|-------------------|-------------------------------------|
| Sample No. | Diameter(M)       | Length(M)                           |
| 1          | 1.00              | 2:01 BUREAU VERITAS BIVAC ASIAN CRE |
| 2          | 1.01              | 2.00 (SHANGHAI) INSPECTION CO.LTD.  |
|            | Size: 1.0D X 3.0L |                                     |
| 1          | 1.00              | 3.05 必维毕港克检验(上海)有限公司                |
| 2          | 1.00              | 153.08                              |
|            | Size: 1.5D X 3.0L |                                     |

BV Ref.: GTS\_2023\_370416 Page 2 of 16

| 1                 | 1.52 | 3.07 |  |
|-------------------|------|------|--|
| 2                 | 1.52 | 3.09 |  |
| Size: 2.0D X 4.0L |      |      |  |
| 1                 | 1.99 | 4.05 |  |
| 2                 | 2.00 | 4.02 |  |

### Remark:

The measurement tools were provided by the factory without the calibration certificate, and the measurement was done approximately as shown in pictures hereunder. The result was for reference only.

Size checking

We now certify that the above inspection has been carried out according to Bureau Veritas General conditions and above findings are valid at time and place of inspection. The issuance of this inspection certificate does not release the contractual parties from their own responsibilities and the fulfillment of their obligations.