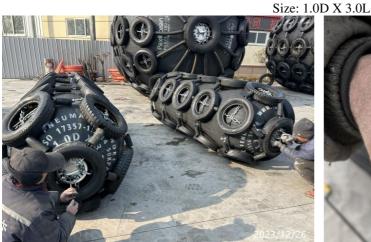

## Size checking:

According to client's requirement,2pcs per size were randomly selected, total 8pcs of fenders were measured sizes, including the overall length and overall diameter, details as below:

|            | Size: 1.0D X 2.0L | MM                                  |
|------------|-------------------|-------------------------------------|
| Sample No. | Diameter(M)       | Length(M)                           |
| 1          | 1.00              | 2:01 BUREAU VERITAS BIVAC ASIAN CRE |
| 2          | 1.01              | 2.00 (SHANGHAI) INSPECTION CO.LTD.  |
|            | Size: 1.0D X 3.0L |                                     |
| 1          | 1.00              | 3.05 必维毕港克检验(上海)有限公司                |
| 2          | 1.00              | 153.08                              |
|            | Size: 1.5D X 3.0L |                                     |

BV Ref.: GTS\_2023\_370416 Page 2 of 16

| 1                 | 1.52 | 3.07 |  |
|-------------------|------|------|--|
| 2                 | 1.52 | 3.09 |  |
| Size: 2.0D X 4.0L |      |      |  |
| 1                 | 1.99 | 4.05 |  |
| 2                 | 2.00 | 4.02 |  |

### Remark:

The measurement tools were provided by the factory without the calibration certificate, and the measurement was done approximately as shown in pictures hereunder. The result was for reference only.